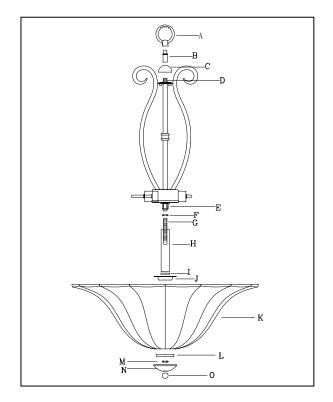

## **Cleaning Instructions**

Do not use polish or cleaners. Wipe clean with a soft cloth.

- 1. Thread the Loop (A) to the nipple of the Tube(B) until tighten.
- 2. Attach the Cap(C) to the Nipple (D) then secure by Tube (B).
- 3. Thread the Nipple (G ) to Bottom Coupler (E) then screw the Hex Nut(F) until tight. (Nipple may require adjustment)
- 4. Attach the Tube (H), Metal Cap (I), Glass Cap(J), Glass (K) and Washer (L) then secure by Hex Nut(M).
- 3. Attach the Cap (N) to the Glass (K) and secure by Finial(O).
- 5. Install the light bulb (not provided) in accordance with the fixture specification.
- 6. Restore electricity and check the operation of your new light fixture.